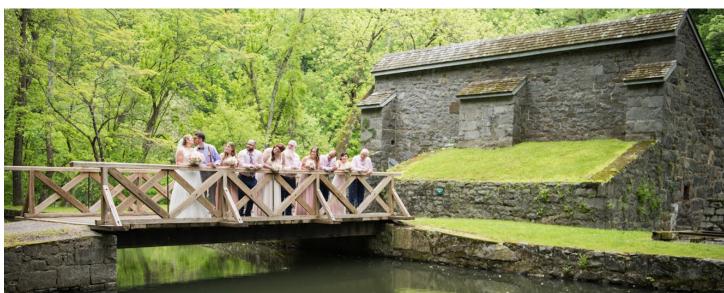

FROM THE MOMENT YOUR GUESTS DRIVE THROUGH THE HAGLEY GATES, THEY WILL BE TRANSPORTED TO A PEACEFUL SETTING—A HIDDEN TREASURE TUCKED AWAY IN THE BRANDYWINE VALLEY.

NIGHT TENT: CLANE GESSEL STUDIO