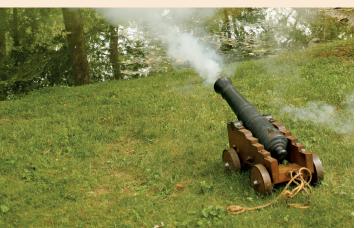

## **BLACK POWDER DEMONSTRATION**

Start your wedding with a BANG with a demonstration of black powder that your guests won't soon forget!

This demonstration can be customized to suit your event.

(ig:Hagleyweddings